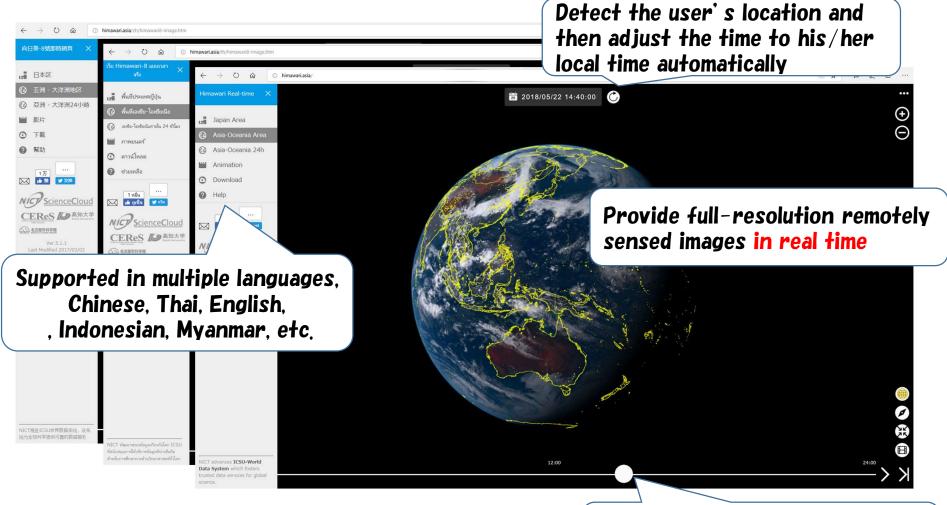

### Himawari-8 real-time web

The mirror site of Himawari-8 real-time web: Launched in Thailand in 2017 (http://himawari.ino.nectec.or.th) User can make an animation by moving forwards or backwards automatically