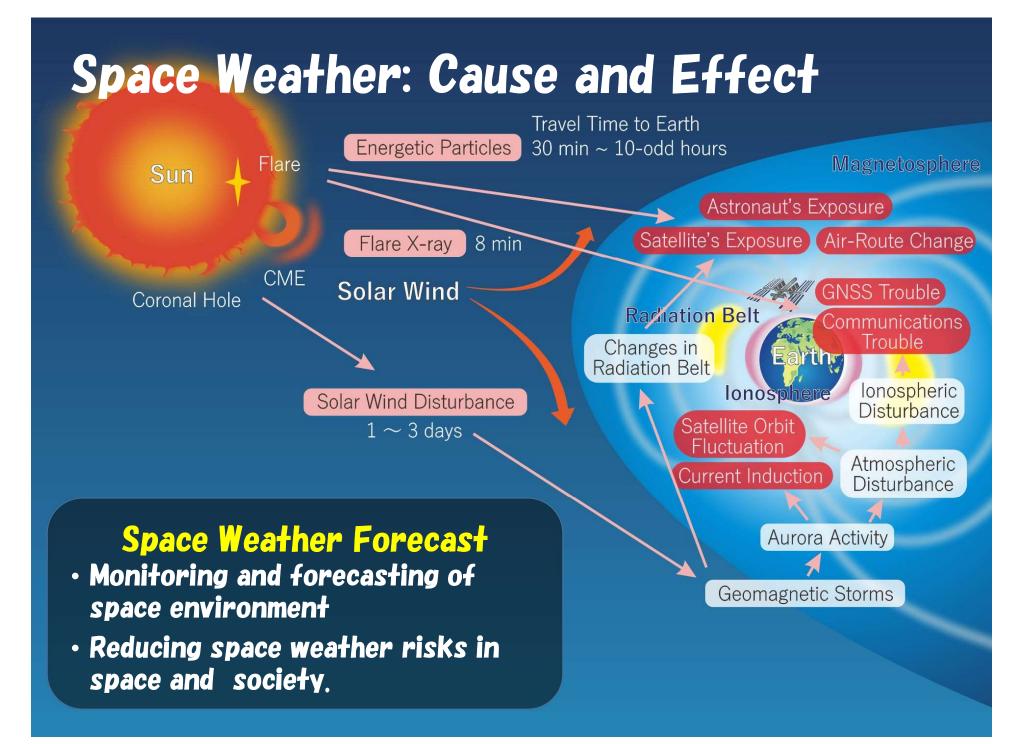

### **NICT Space Weather Forecast Center**

Forecast information and data exchange and sharing among ISES SW forecast center

- Flare forecast
- Magnetic field forecast
- High-energy particle forecast
- HF propagation forecast

Solar activity and space environment are provided via Web, email RSS and FAX. Press release for significant event.

2A- NICT

E-mail subscribers: ~10.000

~16.000/month

Simulation results

Web access:

Domestic users: satellite operator, aviation office and companies, power plant companies, HF telecommunicator / broadcaster, resource survey, Univ. and research institutes, amateur HF operators