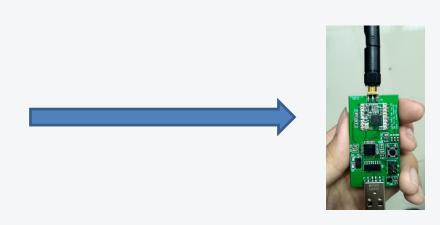

- Provincial, Daily
- Weather Only
- Large (stolen, immobile), Few
- Fixed algorithm

- Based on IoT network and remote sensing images
  - As regulated in Indonesia (no ISM yet)
  - Miniaturization using MEMS (Micro Electro-Mechanical Sensorts)
- Distributable, as needed (during fire season)
- Integrate Fire Weather Index (FWI) Algorithm Weather Based/Sensors with Fire Behavior Prediction (FBP) Algorithm – Fuel Based/Remote Sensing
- Use machine learning for updating the algorithm