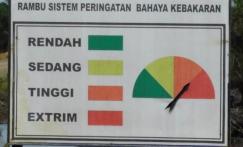

## **Forest Fire**

- A system to provide warnings on impending forest / land fires
- Adopted from Canada in 2003, By BPPT, LAPAN, and BMKG

## **Current FDRS**