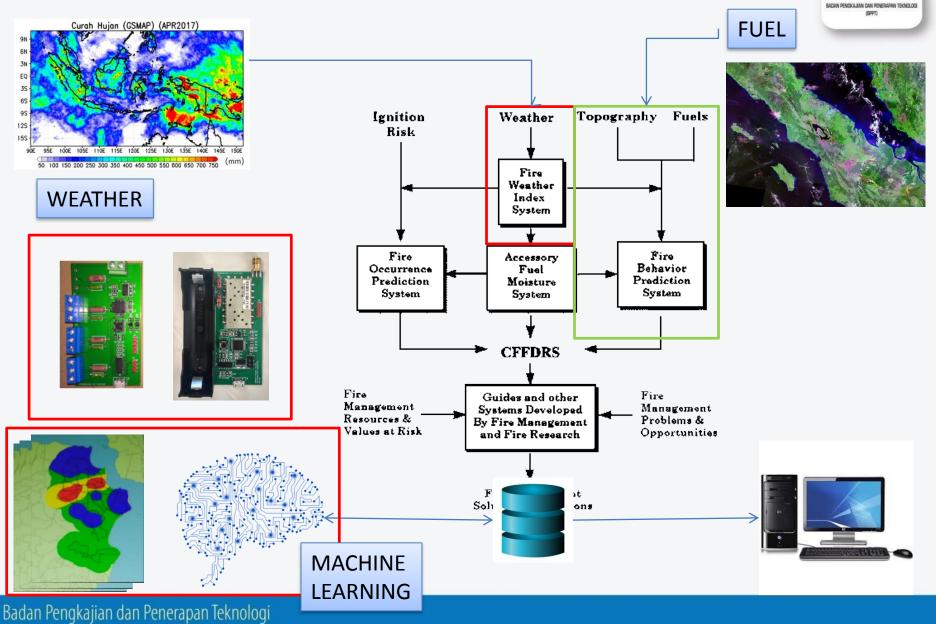

weather

Badan Pengkajian dan Penerapan Teknologi

- Hi-resolution (spatial and temporal) warning system
- Based on Weather and Fuel Information
- Small sensors, Many sensors
- Learn from past information

- Provincial, Daily
- Weather Only
- Large (stolen, immobile), Few
- Fixed algorithm

- Based on IoT network and remote sensing images
  - As regulated in Indonesia (no ISM yet)
  - Miniaturization using MEMS (Micro Electro-Mechanical Sensorts)
- Distributable, as needed (during fire season)
- Integrate Fire Weather Index (FWI) Algorithm Weather Based/Sensors with Fire Behavior Prediction (FBP) Algorithm – Fuel Based/Remote Sensing
- Use machine learning for updating the algorithm

## **SYSTEM DESIGN**

# COLLABORATION

- Remote Sensing
  - Himawari, GSMap, ASTER (Japan)
  - MODIS, Landsat (USA)
- Forestry
  - Burn rate, land cover
- IoT Development
  - Radio, Protocols, Embedded System, Energy Harvesting
- Big Data Hardware/Software Processing
  - Architecture, Software
- Machine Learning System
  - Algorithm Development
  - RealTime Processing