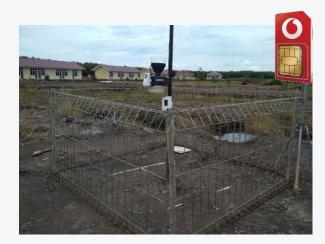

#### POTENSI KEMUDAHAN TERJADINYA KEBAKARAN DITINJAU DARI ANALISA PARAMETER CUACA

Fine Fuel Moisture Code

Berlaku untuk : 14 Maret 2012

Regional Scale
Samples at 12 - Daily updates (16:00)
Mostly based on

weather

Badan Pengkajian dan Penerapan Teknologi

- Hi-resolution (spatial and temporal) warning system
- Based on Weather and Fuel Information
- Small sensors, Many sensors
- Learn from past information

- Provincial, Daily
- Weather Only
- Large (stolen, immobile), Few
- Fixed algorithm

- Based on IoT network and remote sensing images
  - As regulated in Indonesia (no ISM yet)
  - Miniaturization using MEMS (Micro Electro-Mechanical Sensorts)
- Distributable, as needed (during fire season)
- Integrate Fire Weather Index (FWI) Algorithm Weather Based/Sensors with Fire Behavior Prediction (FBP) Algorithm – Fuel Based/Remote Sensing
- Use machine learning for updating the algorithm