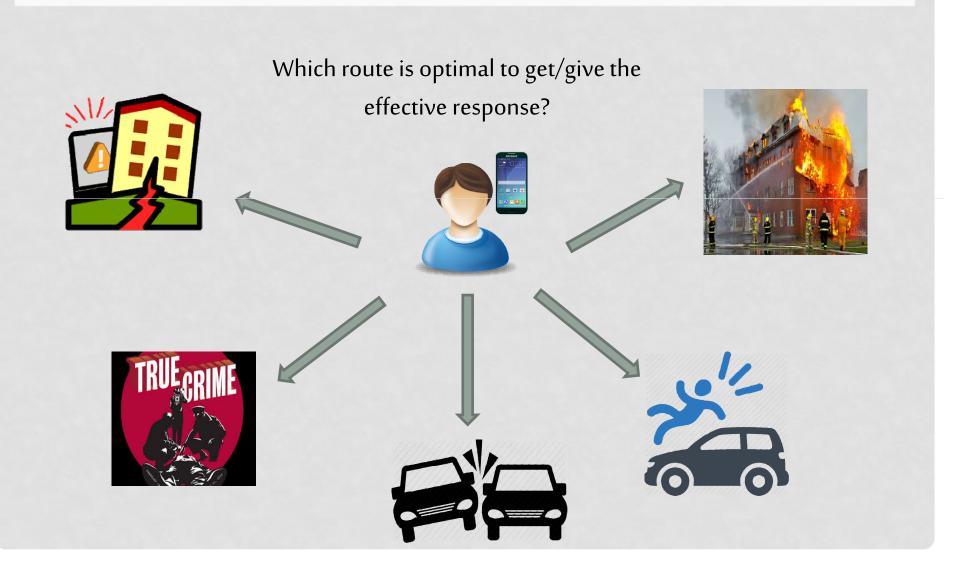

### EFFECTIVE EMERGENCY RESPOND SYSTEM

# K-ZIN PHYO, MYINT MYINT SEIN, MYAT THIRI KHINE and THIDA AUNG



University of Computer Studies Yangon

## IMPORTANT ROLE OF OPTIMAL ROUTE



#### GENERAL ARCHITECTURE



Show Appropriate Health Care

Services for User

Calculate and Display Optimal Routes Show the Route to go Safe Place

### EMERGENCY RESPOND SYSTEM



#### SAMPLE TEST OF PROPOSED WORK



#### **ACHIEVEMENTS**

- [1] K-zin Phyo and Myint Myint Sein," Optimal Route Finding for Emergency Case on Android ", MobiSys 2016, Singapore
- [2] K-zin Phyo and Myint Myint Sein," Optimal Route Finding to Support Fire Emergency Service", ICCA 2016, Myanmar
- [3] K-zin Phyo and Myint Myint Sein," Optimal Route Finding for Weak Infrastructure Road Network ", ICGEC 2016, 7<sup>th</sup>~9<sup>th</sup> Nov., Fujin, China.