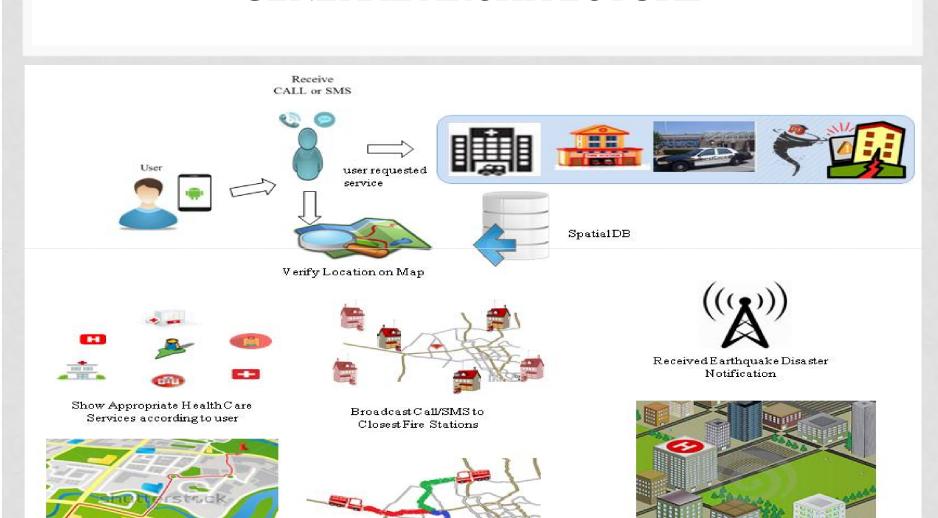

#### GENERAL ARCHITECTURE

Show Appropriate Health Care

Services for User

Calculate and Display Optimal Routes Show the Route to go Safe Place