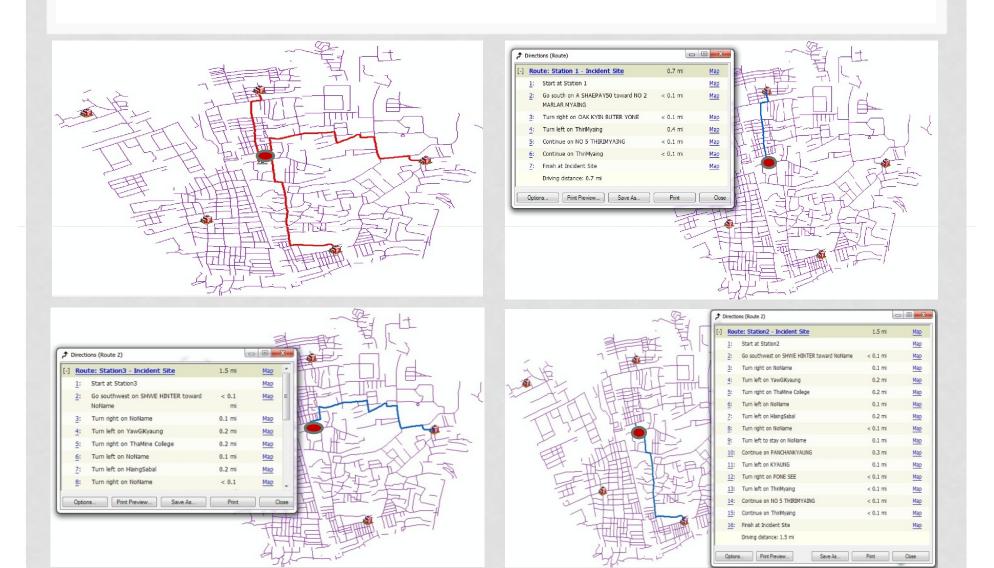

### EFFECTIVE EMERGENCY RESPOND SYSTEM

# K-ZIN PHYO, MYINT MYINT SEIN, MYAT THIRI KHINE and THIDA AUNG



University of Computer Studies Yangon

## IMPORTANT ROLE OF OPTIMAL ROUTE



#### GENERAL ARCHITECTURE



Show Appropriate Health Care

Services for User

Calculate and Display Optimal Routes Show the Route to go Safe Place

### EMERGENCY RESPOND SYSTEM



#### SAMPLE TEST OF PROPOSED WORK



#### **ACHIEVEMENTS**

- [1] K-zin Phyo and Myint Myint Sein," Optimal Route Finding for Emergency Case on Android ", MobiSys 2016, Singapore
- [2] K-zin Phyo and Myint Myint Sein," Optimal Route Finding to Support Fire Emergency Service", ICCA 2016, Myanmar
- [3] K-zin Phyo and Myint Myint Sein," Optimal Route Finding for Weak Infrastructure Road Network ", ICGEC 2016, 7<sup>th</sup>~9<sup>th</sup> Nov., Fujin, China.