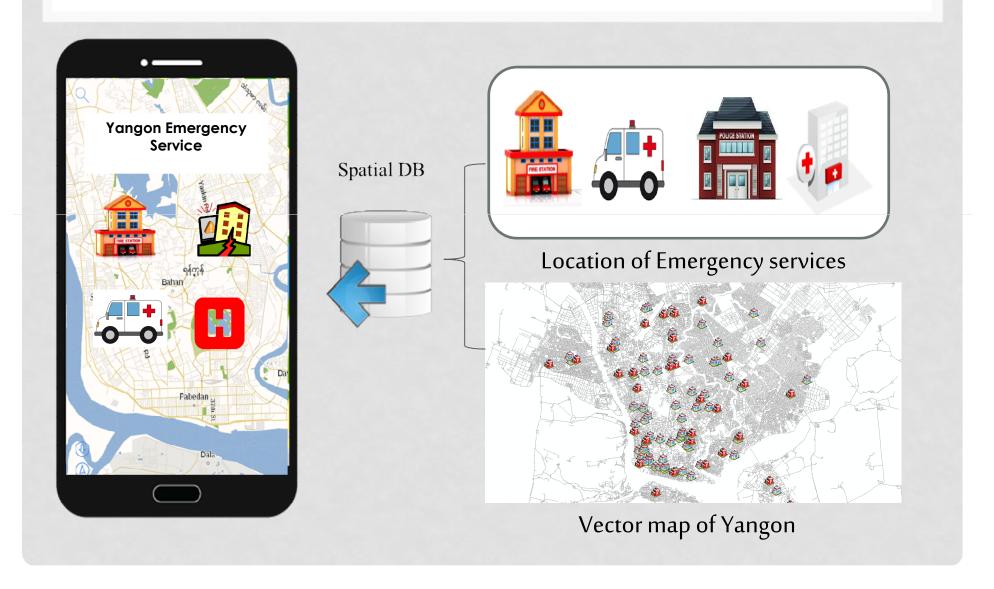

### EFFECTIVE EMERGENCY RESPOND SYSTEM

# K-ZIN PHYO, MYINT MYINT SEIN, MYAT THIRI KHINE and THIDA AUNG



University of Computer Studies Yangon

## IMPORTANT ROLE OF OPTIMAL ROUTE



#### GENERAL ARCHITECTURE



Show Appropriate Health Care

Services for User

Calculate and Display Optimal Routes Show the Route to go Safe Place

### EMERGENCY RESPOND SYSTEM



#### SAMPLE TEST OF PROPOSED WORK



#### **ACHIEVEMENTS**

- [1] K-zin Phyo and Myint Myint Sein," Optimal Route Finding for Emergency Case on Android ", MobiSys 2016, Singapore
- [2] K-zin Phyo and Myint Myint Sein," Optimal Route Finding to Support Fire Emergency Service", ICCA 2016, Myanmar
- [3] K-zin Phyo and Myint Myint Sein," Optimal Route Finding for Weak Infrastructure Road Network ", ICGEC 2016, 7<sup>th</sup>~9<sup>th</sup> Nov., Fujin, China.